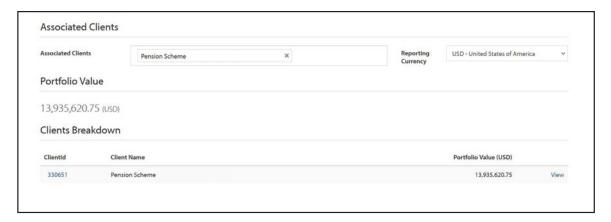

#### **Linked Accounts**

Clients can also view the same level of detailed portfolio information on any other account that they are associated to (eg their spouse, or a trust). This also includes the functionality to select the appropriate reporting currency.