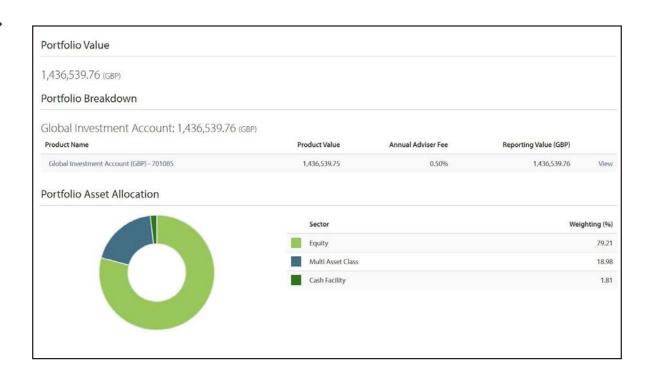

### A Client's View

Upon logging in, clients will see a dashboard view on their home screen. It will show the total amount they hold on the Novia Global Europe Platform, the value of funds by Product, and the overall asset allocation by sector.