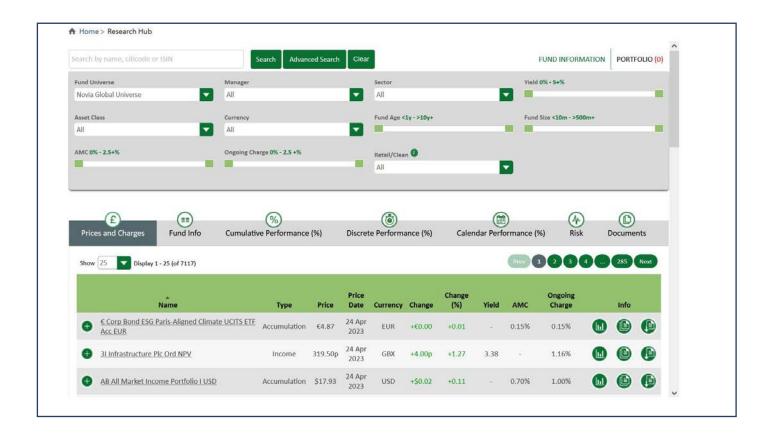

#### Research Hub

In addition, clients also have access to the **Research Hub** which provides information and performance data on a comprehensive range of funds.

Documentation provided by the fund managers is also available for download. This includes the fund factsheet, Key Investor Information Document, Supplementary Information Document, Prospectus, Annual Report, Product Highlights Sheet and the Key Facts Statement.