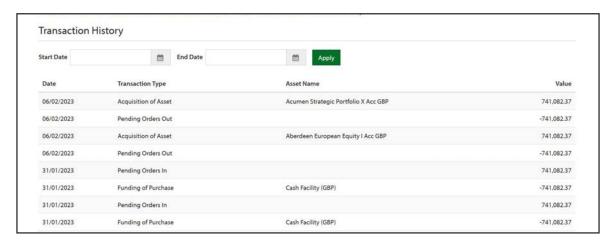

# **Full Transparency**

A fully transparent **Transaction History** is available and includes a full list of all money movements, including charges for any selected period of time.