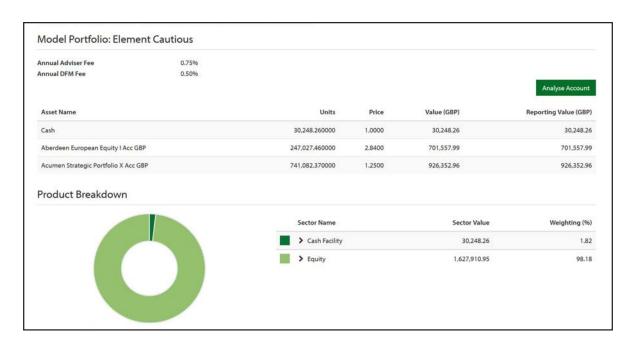

Selecting a **Product** will reveal the investment funds it contains, the proportion of the sectors represented and their values.