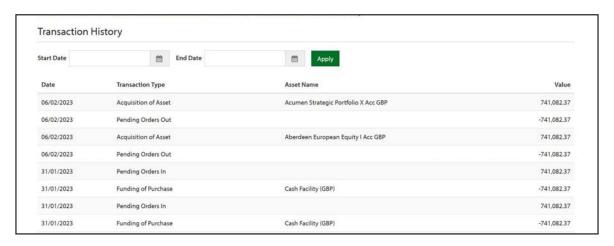

# **Full Transparency**

A fully transparent **Transaction History** is available and includes a full list of all money movements, including charges for any selected period of time.